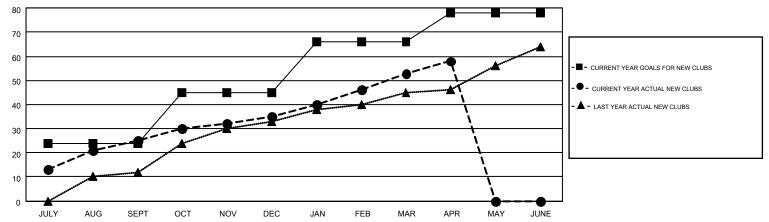

## GOALS AND ACTUAL NEW CLUBS CUMULATIVE

| DROPPED CLUBS: 50  DROPPED MEMBERS |                    | 541 CLUBS OF 854 ADDED 1 OR MORE<br>NEW MEMBERS | GENDER DISTRIBUTION  MALE 21,737 (73.19%)  FEMALE 7,962 (26.81%) |                 |  |
|------------------------------------|--------------------|-------------------------------------------------|------------------------------------------------------------------|-----------------|--|
| DECEASED  CLUB CANCELLED  OTHER    | 58<br>875<br>2,105 | CLICK HERE FOR HEALTH  ASSESSMENT DATA          | FAMILY UNIT MEMBERS HEAD OF HOUSEHOLD                            | 12,704<br>5,533 |  |
| TOTAL                              | 3,038              |                                                 | NON-HEAD OF HOUSEHOLD                                            | 7,171           |  |