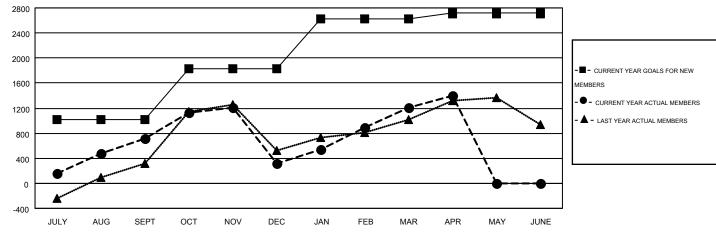

## GOALS AND ACTUAL NEW CLUBS CUMULATIVE

| DROPPED CLUBS: 50  DROPPED MEMBERS |                    | 541 CLUBS OF 854 ADDED 1 OR MORE<br>NEW MEMBERS | GENDER DISTRIBUTION  MALE 21,737 (73.19%)  FEMALE 7,962 (26.81%) |                 |  |
|------------------------------------|--------------------|-------------------------------------------------|------------------------------------------------------------------|-----------------|--|
| DECEASED  CLUB CANCELLED  OTHER    | 58<br>875<br>2,105 | CLICK HERE FOR HEALTH  ASSESSMENT DATA          | FAMILY UNIT MEMBERS HEAD OF HOUSEHOLD                            | 12,704<br>5,533 |  |
| TOTAL                              | 3,038              |                                                 | NON-HEAD OF HOUSEHOLD                                            | 7,171           |  |